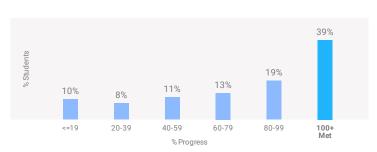

#### Progress to Annual Typical Growth (Median)

The median percent progress towards Typical Growth for this school is 128%. Typical Growth is the average annual growth for a student at their grade and baseline placement level.

#### Distribution of Progress to Annual

#### Typical Growth