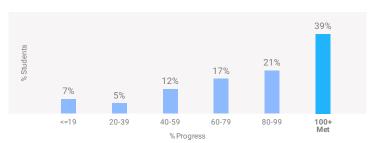

#### Distribution of Progress to Annual Stretch Growth®

Show Results By

Grade

Chawing 6 of 6

| Showing 6 of 6 |                       |       |                        |       |                    |                |
|----------------|-----------------------|-------|------------------------|-------|--------------------|----------------|
| Grade          | Annual Typical Growth |       | Annual Stretch Growth® |       | % Students with    | Students       |
|                | Progress (Median)     | % Met | Progress (Median)      | % Met | Improved Placement | Assessed/Total |
| Grade K        | 96%                   | 48%   | 71%                    | 16%   | 75%                | 56/56          |
| Grade 1        | <b>✓</b> 120%         | 64%   | 88%                    | 42%   | 66%                | 59/59          |
| Grade 2        | <b>✓</b> 156%         | 80%   | <b>✓</b> 105%          | 54%   | 81%                | 54/54          |
| Grade 3        | <b>✓</b> 167%         | 81%   | <b>✓</b> 100%          | 51%   | 83%                | 63/64          |
| Grade 4        | <b>✓</b> 145%         | 60%   | 70%                    | 34%   | 55%                | 47/48          |

### Distribution of Progress to Annual

#### Stretch Growth®

Show Results By

Grade

Showina 6 of 6

| Showing 6 of 6 |                       |       |                        |       |                    |                |
|----------------|-----------------------|-------|------------------------|-------|--------------------|----------------|
| Grade          | Annual Typical Growth |       | Annual Stretch Growth® |       | % Students with    | Students       |
|                | Progress (Median)     | % Met | Progress (Median)      | % Met | Improved Placement | Assessed/Total |
| Grade K        | ✓ 100%                | 50%   | 78%                    | 36%   | 71%                | 56/56          |
| Grade 1        | <b>1</b> 00%          | 51%   | 73%                    | 24%   | 66%                | 59/59          |
| Grade 2        | ✓ 150%                | 76%   | <b>1</b> 00%           | 52%   | 80%                | 54/54          |
| Grade 3        | <b>✓</b> 127%         | 73%   | 94%                    | 38%   | 86%                | 63/64          |
| Grade 4        | <b>✓</b> 148%         | 81%   | 95%                    | 44%   | 96%                | 48/48          |