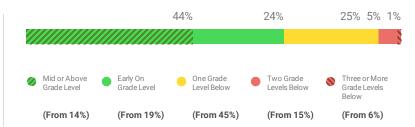

PRAIRIE VIEW ELEMENTARY SCHOOL School

**Subject** Reading **Academic Year** 2021 - 2022 **Comparison Diagnostic** Final Diagnostic

Students Assessed/Total: 340/342

#### Progress to Annual Typical Growth (Median)



The median percent progress towards Typical Growth for this school is 141%. Typical Growth is the average annual growth for a student at their grade and baseline placement level.

Learn More About Growth (>)

#### **Current Placement Distribution**



### Distribution of Progress to Annual

#### **Typical Growth**



#### Distribution of Progress to Annual Stretch Growth®



Show Results By

Grade

Chawing 6 of 6

| Showing 6 of 6 |                       |       |                        |       |                    |                |
|----------------|-----------------------|-------|------------------------|-------|--------------------|----------------|
| Grade          | Annual Typical Growth |       | Annual Stretch Growth® |       | % Students with    | Students       |
|                | Progress (Median)     | % Met | Progress (Median)      | % Met | Improved Placement | Assessed/Total |
| Grade K        | 96%                   | 48%   | 71%                    | 16%   | 75%                | 56/56          |
| Grade 1        | <b>