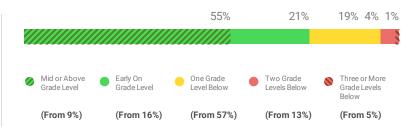

-------|--------------------|----------------|
|         | Progress (Median)     | % Met | Progress (Median)      | % Met | Improved Placement | Assessed/Total |
| Grade 5 | <b>✓</b> 181%         | 79%   | 84%                    | 34%   | 66%                | 61/61          |





School PRAIRIE VIEW ELEMENTARY SCHOOL

Subject Math
Academic Year 2021 - 2022
Comparison Diagnostic Final Diagnostic

Students Assessed/Total: 341/342

#### Progress to Annual Typical Growth (Median)



The median percent progress towards Typical Growth for this school is 128%. Typical Growth is the average annual growth for a student at their grade and baseline placement level.

#### Learn More About Growth

#### Distribution of Progress to Annual

#### Typical Growth



#### **Current Placement Distribution**



### Distribution of Progress to Annual

#### Stretch Growth®



Show Results By

Grade

Showina 6 of 6

| Showing 6 of 6 |                       |       |                        |       |                    |                |
|----------------|-----------------------|-------|------------------------|-------|--------------------|----------------|
| Grade          | Annual Typical Growth |       | Annual Stretch Growth® |       | % Students with    | Students       |
|                | Progress (Median)     | % Met | Progress (Median)      | % Met | Improved Placement | Assessed/Total |
| Grade K        | ✓ 100%                | 50%   | 78%                    | 36%   | 71%                | 56/56          |
| Grade 1        | <b>1</b> 00%          | 51%   | 73%                    | 24%   |