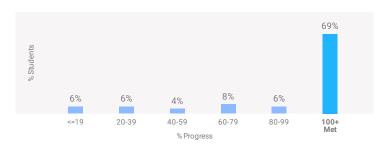

#### Progress to Annual Typical Growth (Median)

The median percent progress towards Typical Growth for this school is 141%. Typical Growth is the average annual growth for a student at their grade and baseline placement level.

### Distribution of Progress to Annual

#### **Typical Growth**