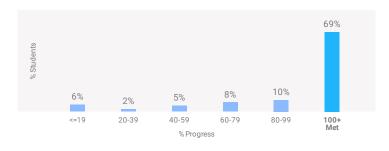

#### Progress to Annual Typical Growth (Median)

The median percent progress towards Typical Growth for this school is 141%. Typical Growth is the average annual growth for a student at their grade and baseline placement level.

### Distribution of Progress to Annual

#### **Typical Growth**