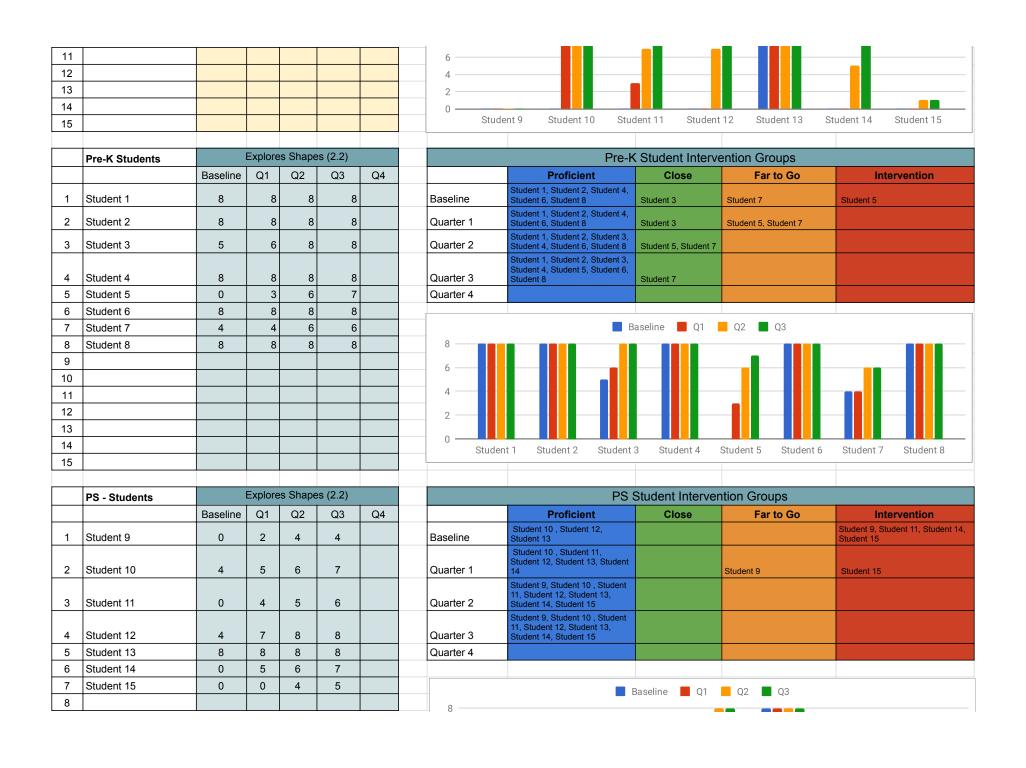

| Percentage o | of students wi | no have met th | e goal:       |      |    |            |     |            |                |      |    |
|--------------|----------------|----------------|---------------|------|----|------------|-----|------------|----------------|------|----|
| o.com.u.go   |                |                |               |      |    |            |     |            |                |      |    |
|              |                | Rote Coun      | ting (1.1.B)  |      |    |            |     | Labeling L | etters (4.2.B) |      |    |
|              | BL             | Q1             | Q2            | Q3   | Q4 |            | BL  | Q1         | Q2             | Q3   | Q4 |
| eacher 1     | 41%            | 73%            | 94%           | 100% |    | Teacher 1  | 13% | 13%        | 54%            | 54%  |    |
| eacher 2     | 43%            | 63%            | 81%           | 81%  |    | Teacher 2  | 39% | 39%        | 49%            | 65%  |    |
| eacher 3     | 53%            | 71%            | 87%           | 92%  |    | Teacher 3  | 45% | 45%        | 63%            | 92%  |    |
| eacher 4     | 43%            | 58%            | 88%           | 96%  |    | Teacher 4  | 52% | 55%        | 72%            | 83%  |    |
| eacher 5     | 0%             | 25%            | 0%            | 50%  |    | Teacher 5  | 75% | 75%        | 100%           | 100% |    |
| eacher 6     | 32%            | 68%            | 86%           | 96%  |    | Teacher 6  | 25% | 43%        | 86%            | 86%  |    |
| eacher 7     | 46%            | 71%            | 87%           | 85%  |    | Teacher 7  | 31% | 36%        | 39%            | 42%  |    |
| eacher 8     | 28%            | 60%            | 72%           | 81%  |    | Teacher 8  | 15% | 35%        | 52%            | 69%  |    |
| eacher 9     | 61%            | 73%            | 84%           | 69%  |    | Teacher 9  | 26% | 31%        | 59%            | 70%  |    |
| eacher 10    | 52%            | 77%            | 93%           | 92%  |    | Teacher 10 | 27% | 33%        | 59%            | 83%  |    |
| Teacher 11   | 39%            | 56%            | 83%           | 90%  |    | Teacher 11 | 36% | 38%        | 72%            | 76%  |    |
| TOTAL:       | 40%            | 63%            | 78%           | 85%  |    | TOTAL:     | 35% | 40%        | 64%            | 74%  |    |
|              |                |                |               |      |    |            |     |            |                |      |    |
|              |                |                |               |      |    |            |     |            |                |      |    |
|              |                | Identifies Nu  | mbers (1.4.B) |      |    |            |     | Phonolo    | ogy (4.3.B)    |      |    |
|              | BL             | Q1             | Q2            | Q3   | Q4 |            | BL  | Q1         | Q2             | Q3   | Q4 |
| eacher 1     | 13%            | 27%            | 61%           | 57%  |    | Teacher 1  | 21% | 63%        | 75%            | 100% |    |
| eacher 2     | 43%            | 49%            | 49%           | 77%  |    | Teacher 2  | 6%  | 39%        | 68%            | 65%  |    |
| eacher 3     | 49%            | 49%            | 73%           | 96%  |    | Teacher 3  | 35% | 57%        | 78%            | 85%  |    |
| eacher 4     | 40%            | 51%            | 73%           | 91%  |    | Teacher 4  | 26% | 63%        | 88%            | 95%  |    |
| eacher 5     |                |                |               |      |    | Teacher 5  |     |            |                |      |    |
| eacher 6     | 36%            | 39%            | 71%           | 96%  |    | Teacher 6  | 32% | 54%        | 61%            | 88%  |    |
| eacher 7     | 23%            | 36%            | 46%           | 79%  |    | Teacher 7  | 23% | 36%        | 33%            | 65%  |    |
| eacher 8     | 28%            | 35%            | 68%           | 71%  |    | Teacher 8  | 15% | 54%        | 67%            | 73%  |    |
| eacher 9     | 58%            | 79%            | 71%           | 69%  |    | Teacher 9  | 20% | 36%        | 65%            | 56%  |    |
| eacher 10    | 52%            | 63%            | 78%           | 79%  |    | Teacher 10 | 29% | 52%        | 63%            | 71%  |    |
| Teacher 11   | 46%            | 48%            | 81%           | 96%  |    | Teacher 11 | 38% | 72%        | 83%            | 78%  |    |
| TOTAL:       | 39%            | 48%            | 67%           | 81%  |    | TOTAL:     | 24% | 52%        | 68%            | 78%  |    |
|              |                |                |               |      |    |            |     |            |                |      |    |
|              |                |                |               |      |    |            |     |            |                |      |    |
|              |                | Explores S     | hapes (2.2)   |      |    |            |     | Writin     | g (5.1.C)      |      |    |
|              | BL             | Q1             | Q2            | Q3   | Q4 |            | BL  | Q1         | Q2             | Q3   | Q4 |
| eacher 1     | 53%            | 67%            | 88%           | 94%  |    | Teacher 1  | 0%  | 25%        | 51%            | 72%  |    |
| eacher 2     | 45%            | 53%            | 71%           | 73%  |    | Teacher 2  | 0%  | 0%         | 61%            | 71%  |    |
| eacher 3     | 88%            | 92%            | 96%           | 100% |    | Teacher 3  | 0%  | 0%         | 13%            | 40%  |    |
| eacher 4     | 69%            | 77%            | 92%           | 95%  |    | Teacher 4  | 4%  | 4%         | 15%            | 29%  |    |
| eacher 5     | 50%            | 100%           | 100%          | 100% |    | Teacher 5  |     |            |                |      |    |
| eacher 6     | 43%            | 64%            | 93%           | 93%  |    | Teacher 6  | 0%  | 4%         | 18%            | 54%  |    |
| eacher 7     | 38%            | 64%            | 74%           | 78%  |    | Teacher 7  | 0%  | 0%         | 0%             | 13%  |    |
| eacher 8     | 33%            | 47%            | 83%           | 88%  |    | Teacher 8  | 20% | 35%        | 37%            | 64%  |    |