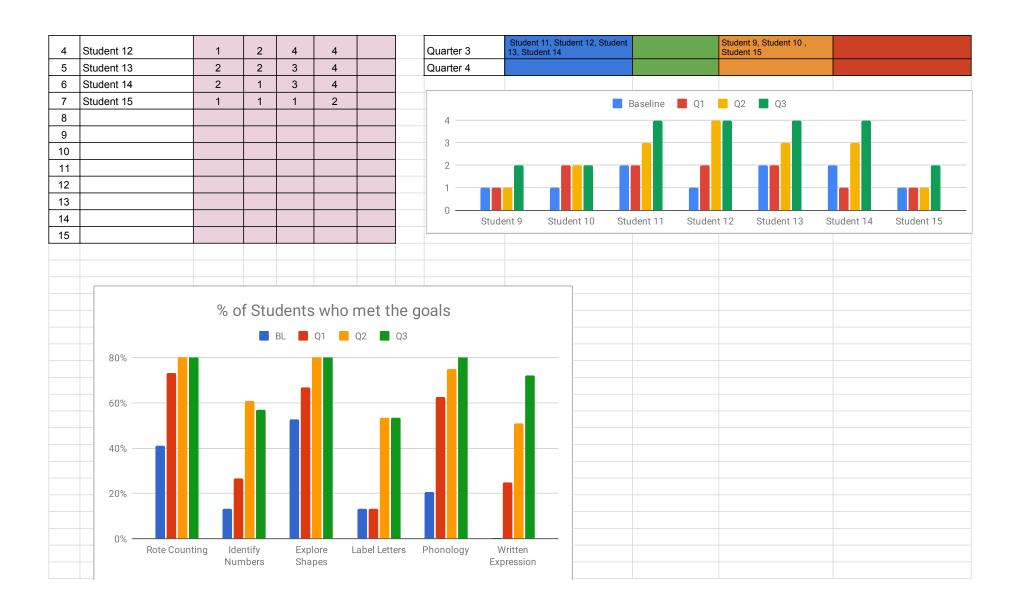

| Percentage o | of students wi | no have met th | e goal:       |      |    |            |     |            |                |      |    |
|--------------|----------------|----------------|---------------|------|----|------------|-----|------------|----------------|------|----|
| o.com.u.go   |                |                |               |      |    |            |     |            |                |      |    |
|              |                | Rote Coun      | ting (1.1.B)  |      |    |            |     | Labeling L | etters (4.2.B) |      |    |
|              | BL             | Q1             | Q2            | Q3   | Q4 |            | BL  | Q1         | Q2             | Q3   | Q4 |
| eacher 1     | 41%            | 73%            | 94%           | 100% |    | Teacher 1  | 13% | 13%        | 54%            | 54%  |    |
| eacher 2     | 43%            | 63%            | 81%           | 81%  |    | Teacher 2  | 39% | 39%        | 49%            | 65%  |    |
| eacher 3     | 53%            | 71%            | 87%           | 92%  |    | Teacher 3  | 45% | 45%        | 63%            | 92%  |    |
| eacher 4     | 43%            | 58%            | 88%           | 96%  |    | Teacher 4  | 52% | 55%        | 72%            | 83%  |    |
| eacher 5     | 0%             | 25%            | 0%            | 50%  |    | Teacher 5  | 75% | 75%        | 100%           | 100% |    |
| eacher 6     | 32%            | 68%            | 86%           | 96%  |    | Teacher 6  | 25% | 43%        | 86%            | 86%  |    |
| eacher 7     | 46%            | 71%            | 87%           | 85%  |    | Teacher 7  | 31% | 36%        | 39%            | 42%  |    |
| eacher 8     | 28%            | 60%            | 72%           | 81%  |    | Teacher 8  | 15% | 35%        | 52%            | 69%  |    |
| eacher 9     | 61%            | 73%            | 84%           | 69%  |    | Teacher 9  | 26% | 31%        | 59%            | 70%  |    |
| eacher 10    | 52%            | 77%            | 93%           | 92%  |    | Teacher 10 | 27% | 33%        | 59%            | 83%  |    |
| Teacher 11   | 39%            | 56%            | 83%           | 90%  |    | Teacher 11 | 36% | 38%        | 72%            | 76%  |    |
| TOTAL:       | 40%            | 63%            | 78%           | 85%  |    | TOTAL:     | 35% | 40%        | 64%            | 74%  |    |
|              |                |                |               |      |    |            |     |            |                |      |    |
|              |                |                |               |      |    |            |     |            |                |      |    |
|              |                | Identifies Nu  | mbers (1.4.B) |      |    |            |     | Phonolo    | ogy (4.3.B)    |      |    |
|              | BL             | Q1             | Q2            | Q3   | Q4 |            | BL  | Q1         | Q2             | Q3   | Q4 |
| eacher 1     | 13%            | 27%            | 61%           | 57%  |    | Teacher 1  | 21% | 63%        | 75%            | 100% |    |
| eacher 2     | 43%            | 49%            | 49%           | 77%  |    | Teacher 2  | 6%  | 39%        | 68%            | 65%  |    |
| eacher 3     | 49%            | 49%            | 73%           | 96%  |    | Teacher 3  | 35% | 57%        | 78%            | 85%  |    |
| eacher 4     | 40%            | 51%            | 73%           | 91%  |    | Teacher 4  | 26% | 63%        | 88%            | 95%  |    |
| eacher 5     |                |                |               |      |    | Teacher 5  |     |            |                |      |    |
| eacher 6     | 36%            | 39%            | 71%           | 96%  |    | Teacher 6  | 32% | 54%        | 61%            | 88%  |    |
| eacher 7     | 23%            | 36%            | 46%           | 79%  |    | Teacher 7  | 23% | 36%        | 33%            | 65%  |    |
| eacher 8     | 28%            | 35%            | 68%           | 71%  |    | Teacher 8  | 15% | 54%        | 67%            | 73%  |    |
| eacher 9     | 58%            | 79%            | 71%           | 69%  |    | Teacher 9  | 20% | 36%        | 65%            | 56%  |    |
| eacher 10    | 52%            | 63%            | 78%           | 79%  |    | Teacher 10 | 29% | 52%        | 63%            | 71%  |    |
| Teacher 11   | 46%            | 48%            | 81%           | 96%  |    | Teacher 11 | 38% | 72%        | 83%            | 78%  |    |
| TOTAL:       | 39%            | 48%            | 67%           | 81%  |    | TOTAL:     | 24% | 52%        | 68%            | 78%  |    |
|              |                |                |               |      |    |            |     |            |                |      |    |
|              |                |                |               |      |    |            |     |            |                |      |    |
|              |                | Explores S     | hapes (2.2)   |      |    |            |     | Writin     | g (5.1.C)      |      |    |
|              | BL             | Q1             | Q2            | Q3   | Q4 |            | BL  | Q1         | Q2             | Q3   | Q4 |
| eacher 1     | 53%            | 67%            | 88%           | 94%  |    | Teacher 1  | 0%  | 25%        | 51%            | 72%  |    |
| eacher 2     | 45%            | 53%            | 71%           | 73%  |    | Teacher 2  | 0%  | 0%         | 61%            | 71%  |    |
| eacher 3     | 88%            | 92%            | 96%           | 100% |    | Teacher 3  | 0%  | 0%         | 13%            | 40%  |    |
| eacher 4     | 69%            | 77%            | 92%           | 95%  |    | Teacher 4  | 4%  | 4%         | 15%            | 29%  |    |
| eacher 5     | 50%            | 100%           | 100%          | 100% |    | Teacher 5  |     |            |                |      |    |
| eacher 6     | 43%            | 64%            | 93%           | 93%  |    | Teacher 6  | 0%  | 4%         | 18%            | 54%  |    |
| eacher 7     | 38%            | 64%            | 74%           | 78%  |    | Teacher 7  | 0%  | 0%         | 0%             | 13%  |    |
| eacher 8     | 33%            | 47%            | 83%           | 88%  |    | Teacher 8  | 20% | 35%        | 37%            | 64%  |    |

| Teacher 9 | 83%   | 73%           | 94%      | 5       | 95%           |           |            | Teacher 9  | 0%  | 0%  | 20% | 56% |  |
|-----------|-------|---------------|----------|---------|---------------|-----------|------------|------------|-----|-----|-----|-----|--|
| eacher 10 | 65%   | 65%           | 95%      | 5       | 96%           |           |            | Teacher 10 | 0%  | 0%  | 15% | 79% |  |
| eacher 11 | 56%   | 66%           | 74%      | 5       | 95%           |           |            | Teacher 11 | 13% | 25% | 47% | 41% |  |
| OTAL:     | 57%   | 70%           | 87%      | 5       | 91%           |           |            | TOTAL:     | 4%  | 9%  | 28% | 52% |  |
|           |       |               |          |         |               |           |            |            |     |     |     |     |  |
|           |       |               |          |         |               |           |            |            |     |     |     |     |  |
|           |       |               | Studente | who hav | e met the     | nnale     |            |            |     |     |     |     |  |
|           |       |               |          |         |               | goals     |            |            |     |     |     |     |  |
|           |       |               | ■ E      | BL 🔲 Q1 | Q2 Q3         |           |            |            |     |     |     |     |  |
|           | 80% — |               |          |         |               |           |            |            |     |     |     |     |  |
|           |       |               |          |         |               |           |            |            |     |     |     |     |  |
|           |       |               |          |         |               |           |            |            |     |     |     |     |  |
|           | 60% — |               |          |         |               |           |            |            |     |     |     |     |  |
|           |       |               |          |         |               |           |            |            |     |     |     |     |  |
|           | 40% — |               |          |         |               |           |            |            |     |     |     |     |  |
|           | 40.0  |               |          |         |               |           |            |            |     |     |     |     |  |
|           |       |               |          |         |               |           |            |            |     |     |     |     |  |
|           | 20% — |               |          |         |               |           |            |            |     |     |     |     |  |
|           |       |               |          |         |               |           |            |            |     |     |     |     |  |
|           |       |               |          |         |               |           |            |            |     |     |     |     |  |
|           | 0% —  | Rote Counting | Identify | Explore | Label Letters | Phonology | Written    |            |     |     |     |     |  |
|           |       |               | Numbers  | Shapes  |               | 9)        | Expression |            |     |     |     |     |  |
|           |       |               |          |         |               |           |            |            |     |     |     |     |  |
|           |       |               |          |         |               |           |            |            |     |     |     |     |  |