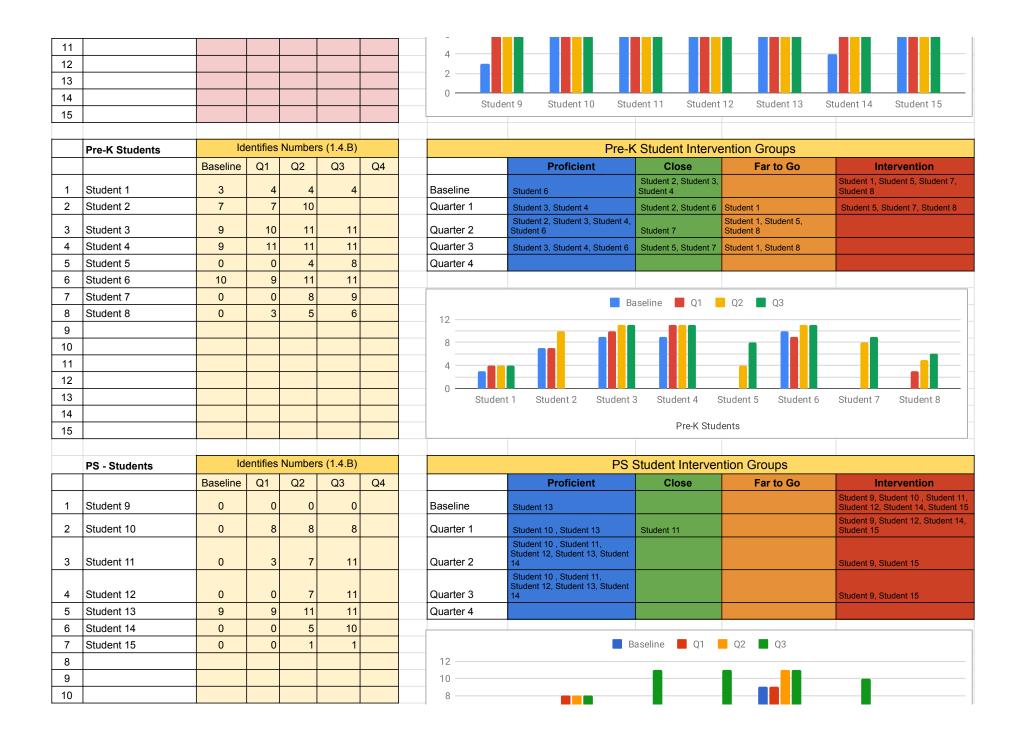

| Percentage o | of students wi | no have met th | e goal:       |      |    |            |     |            |                |      |    |
|--------------|----------------|----------------|---------------|------|----|------------|-----|------------|----------------|------|----|
| o.com.u.go   |                |                |               |      |    |            |     |            |                |      |    |
|              |                | Rote Coun      | ting (1.1.B)  |      |    |            |     | Labeling L | etters (4.2.B) |      |    |
|              | BL             | Q1             | Q2            | Q3   | Q4 |            | BL  | Q1         | Q2             | Q3   | Q4 |
| eacher 1     | 41%            | 73%            | 94%           | 100% |    | Teacher 1  | 13% | 13%        | 54%            | 54%  |    |
| eacher 2     | 43%            | 63%            | 81%           | 81%  |    | Teacher 2  | 39% | 39%        | 49%            | 65%  |    |
| eacher 3     | 53%            | 71%            | 87%           | 92%  |    | Teacher 3  | 45% | 45%        | 63%            | 92%  |    |
| eacher 4     | 43%            | 58%            | 88%           | 96%  |    | Teacher 4  | 52% | 55%        | 72%            | 83%  |    |
| eacher 5     | 0%             | 25%            | 0%            | 50%  |    | Teacher 5  | 75% | 75%        | 100%           | 100% |    |
| eacher 6     | 32%            | 68%            | 86%           | 96%  |    | Teacher 6  | 25% | 43%        | 86%            | 86%  |    |
| eacher 7     | 46%            | 71%            | 87%           | 85%  |    | Teacher 7  | 31% | 36%        | 39%            | 42%  |    |
| eacher 8     | 28%            | 60%            | 72%           | 81%  |    | Teacher 8  | 15% | 35%        | 52%            | 69%  |    |
| eacher 9     | 61%            | 73%            | 84%           | 69%  |    | Teacher 9  | 26% | 31%        | 59%            | 70%  |    |
| eacher 10    | 52%            | 77%            | 93%           | 92%  |    | Teacher 10 | 27% | 33%        | 59%            | 83%  |    |
| Teacher 11   | 39%            | 56%            | 83%           | 90%  |    | Teacher 11 | 36% | 38%        | 72%            | 76%  |    |
| TOTAL:       | 40%            | 63%            | 78%           | 85%  |    | TOTAL:     | 35% | 40%        | 64%            | 74%  |    |
|              |                |                |               |      |    |            |     |            |                |      |    |
|              |                |                |               |      |    |            |     |            |                |      |    |
|              |                | Identifies Nu  | mbers (1.4.B) |      |    |            |     | Phonolo    | ogy (4.3.B)    |      |    |
|              | BL             | Q1             | Q2            | Q3   | Q4 |            | BL  | Q1         | Q2             | Q3   | Q4 |
| eacher 1     | 13%            | 27%            | 61%           | 57%  |    | Teacher 1  | 21% | 63%        | 75%            | 100% |    |
| eacher 2     | 43%            | 49%            | 49%           | 77%  |    | Teacher 2  | 6%  | 39%        | 68%            | 65%  |    |
| eacher 3     | 49%            | 49%            | 73%           | 96%  |    | Teacher 3  | 35% | 57%        | 78%            | 85%  |    |
| eacher 4     | 40%            | 51%            | 73%           | 91%  |    | Teacher 4  | 26% | 63%        | 88%            | 95%  |    |
| eacher 5     |                |                |               |      |    | Teacher 5  |     |            |                |      |    |
| eacher 6     | 36%            | 39%            | 71%           | 96%  |    | Teacher 6  | 32% | 54%        | 61%            | 88%  |    |
| eacher 7     | 23%            | 36%            | 46%           | 79%  |    | Teacher 7  | 23% | 36%        | 33%            | 65%  |    |
| eacher 8     | 28%            | 35%            | 68%           | 71%  |    | Teacher 8  | 15% | 54%        | 67%            | 73%  |    |
| eacher 9     | 58%            | 79%            | 71%           | 69%  |    | Teacher 9  | 20% | 36%        | 65%            | 56%  |    |
| eacher 10    | 52%            | 63%            | 78%           | 79%  |    | Teacher 10 | 29% | 52%        | 63%            | 71%  |    |
| Teacher 11   | 46%            | 48%            | 81%           | 96%  |    | Teacher 11 | 38% | 72%        | 83%            | 78%  |    |
| TOTAL:       | 39%            | 48%            | 67%           | 81%  |    | TOTAL:     | 24% | 52%        | 68%            | 78%  |    |
|              |                |                |               |      |    |            |     |            |                |      |    |
|              |                |                |               |      |    |            |     |            |                |      |    |
|              |                | Explores S     | hapes (2.2)   |      |    |            |     | Writin     | g (5.1.C)      |      |    |
|              | BL             | Q1             | Q2            | Q3   | Q4 |            | BL  | Q1         | Q2             | Q3   | Q4 |
| eacher 1     | 53%            | 67%            | 88%           | 94%  |    | Teacher 1  | 0%  | 25%        | 51%            | 72%  |    |
| eacher 2     | 45%            | 53%            | 71%           | 73%  |    | Teacher 2  | 0%  | 0%         | 61%            | 71%  |    |
| eacher 3     | 88%            | 92%            | 96%           | 100% |    | Teacher 3  | 0%  | 0%         | 13%            | 40%  |    |
| eacher 4     | 69%            | 77%            | 92%           | 95%  |    | Teacher 4  | 4%  | 4%         | 15%            | 29%  |    |
| eacher 5     | 50%            | 100%           | 100%          | 100% |    | Teacher 5  |     |            |                |      |    |
| eacher 6     | 43%            | 64%            | 93%           | 93%  |    | Teacher 6  | 0%  | 4%         | 18%            | 54%  |    |
| eacher 7     | 38%            | 64%            | 74%           | 78%  |    | Teacher 7  | 0%  | 0%         | 0%             | 13%  |    |
| eacher 8     | 33%            | 47%            | 83%           | 88%  |    | Teacher 8  | 20% | 35%        | 37%            | 64%  |    |