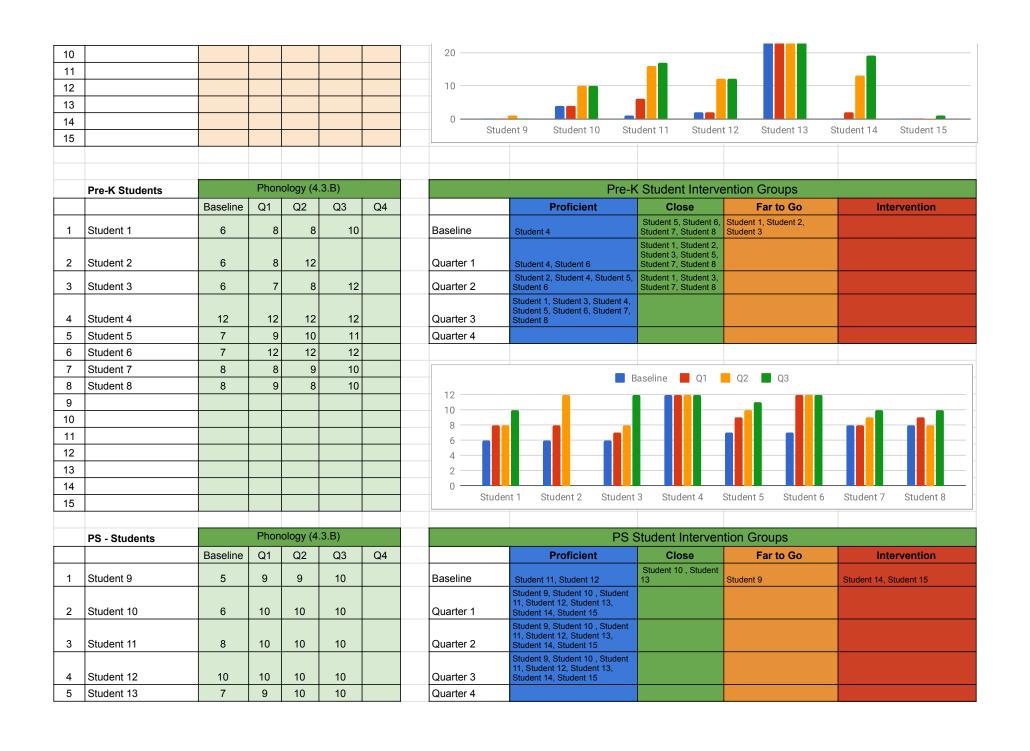

| Percentage o | of students wi | no have met th | e goal:       |      |    |            |     |            |                |      |    |
|--------------|----------------|----------------|---------------|------|----|------------|-----|------------|----------------|------|----|
| o.com.u.go   |                |                |               |      |    |            |     |            |                |      |    |
|              |                | Rote Coun      | ting (1.1.B)  |      |    |            |     | Labeling L | etters (4.2.B) |      |    |
|              | BL             | Q1             | Q2            | Q3   | Q4 |            | BL  | Q1         | Q2             | Q3   | Q4 |
| eacher 1     | 41%            | 73%            | 94%           | 100% |    | Teacher 1  | 13% | 13%        | 54%            | 54%  |    |
| eacher 2     | 43%            | 63%            | 81%           | 81%  |    | Teacher 2  | 39% | 39%        | 49%            | 65%  |    |
| eacher 3     | 53%            | 71%            | 87%           | 92%  |    | Teacher 3  | 45% | 45%        | 63%            | 92%  |    |
| eacher 4     | 43%            | 58%            | 88%           | 96%  |    | Teacher 4  | 52% | 55%        | 72%            | 83%  |    |
| eacher 5     | 0%             | 25%            | 0%            | 50%  |    | Teacher 5  | 75% | 75%        | 100%           | 100% |    |
| eacher 6     | 32%            | 68%            | 86%           | 96%  |    | Teacher 6  | 25% | 43%        | 86%            | 86%  |    |
| eacher 7     | 46%            | 71%            | 87%           | 85%  |    | Teacher 7  | 31% | 36%        | 39%            | 42%  |    |
| eacher 8     | 28%            | 60%            | 72%           | 81%  |    | Teacher 8  | 15% | 35%        | 52%            | 69%  |    |
| eacher 9     | 61%            | 73%            | 84%           | 69%  |    | Teacher 9  | 26% | 31%        | 59%            | 70%  |    |
| eacher 10    | 52%            | 77%            | 93%           | 92%  |    | Teacher 10 | 27% | 33%        | 59%            | 83%  |    |
| Teacher 11   | 39%            | 56%            | 83%           | 90%  |    | Teacher 11 | 36% | 38%        | 72%            | 76%  |    |
| TOTAL:       | 40%            | 63%            | 78%           | 85%  |    | TOTAL:     | 35% | 40%        | 64%            | 74%  |    |
|              |                |                |               |      |    |            |     |            |                |      |    |
|              |                |                |               |      |    |            |     |            |                |      |    |
|              |                | Identifies Nu  | mbers (1.4.B) |      |    |            |     | Phonolo    | ogy (4.3.B)    |      |    |
|              | BL             | Q1             | Q2            | Q3   | Q4 |            | BL  | Q1         | Q2             | Q3   | Q4 |
| eacher 1     | 13%            | 27%            | 61%           | 57%  |    | Teacher 1  | 21% | 63%        | 75%            | 100% |    |
| eacher 2     | 43%            | 49%            | 49%           | 77%  |    | Teacher 2  | 6%  | 39%        | 68%            | 65%  |    |
| eacher 3     | 49%            | 49%            | 73%           | 96%  |    | Teacher 3  | 35% | 57%        | 78%            | 85%  |    |
| eacher 4     | 40%            | 51%            | 73%           | 91%  |    | Teacher 4  | 26% | 63%        | 88%            | 95%  |    |
| eacher 5     |                |                |               |      |    | Teacher 5  |     |            |                |      |    |
| eacher 6     | 36%            | 39%            | 71%           | 96%  |    | Teacher 6  | 32% | 54%        | 61%            | 88%  |    |
| eacher 7     | 23%            | 36%            | 46%           | 79%  |    | Teacher 7  | 23% | 36%        | 33%            | 65%  |    |
| eacher 8     | 28%            | 35%            | 68%           | 71%  |    | Teacher 8  | 15% | 54%        | 67%            | 73%  |    |
| eacher 9     | 58%            | 79%            | 71%           | 69%  |    | Teacher 9  | 20% | 36%        | 65%            | 56%  |    |
| eacher 10    | 52%            | 63%            | 78%           | 79%  |    | Teacher 10 | 29% | 52%        | 63%            | 71%  |    |
| Teacher 11   | 46%            | 48%            | 81%           | 96%  |    | Teacher 11 | 38% | 72%        | 83%            | 78%  |    |
| TOTAL:       | 39%            | 48%            | 67%           | 81%  |    | TOTAL:     | 24% | 52%        | 68%            | 78%  |    |
|              |                |                |               |      |    |            |     |            |                |      |    |
|              |                |                |               |      |    |            |     |            |                |      |    |
|              |                | Explores S     | hapes (2.2)   |      |    |            |     | Writin     | g (5.1.C)      |      |    |
|              | BL             | Q1             | Q2            | Q3   | Q4 |            | BL  | Q1         | Q2             | Q3   | Q4 |
| eacher 1     | 53%            | 67%            | 88%           | 94%  |    | Teacher 1  | 0%  | 25%        | 51%            | 72%  |    |
| eacher 2     | 45%            | 53%            | 71%           | 73%  |    | Teacher 2  | 0%  | 0%         | 61%            | 71%  |    |
| eacher 3     | 88%            | 92%            | 96%           | 100% |    | Teacher 3  | 0%  | 0%         | 13%            | 40%  |    |
| eacher 4     | 69%            | 77%            | 92%           | 95%  |    | Teacher 4  | 4%  | 4%         | 15%            | 29%  |    |
| eacher 5     | 50%            | 100%           | 100%          | 100% |    | Teacher 5  |     |            |                |      |    |
| eacher 6     | 43%            | 64%            | 93%           | 93%  |    | Teacher 6  | 0%  | 4%         | 18%            | 54%  |    |
| eacher 7     | 38%            | 64%            | 74%           | 78%  |    | Teacher 7  | 0%  | 0%         | 0%             | 13%  |    |
| eacher 8     | 33%            | 47%            | 83%           | 88%  |    | Teacher 8  | 20% | 35%        | 37%            | 64%  |    |

| Teacher 9 | 83%   | 73%           | 94%      | 5       | 95%           |           |            | Teacher 9  | 0%  | 0%  | 20% | 56% |  |
|-----------|-------|---------------|----------|---------|---------------|-----------|------------|------------|-----|-----|-----|-----|--|
| eacher 10 | 65%   | 65%           | 95%      | 5       | 96%           |           |            | Teacher 10 | 0%  | 0%  | 15% | 79% |  |
| eacher 11 | 56%   | 66%           | 74%      | 5       | 95%           |           |            | Teacher 11 | 13% | 25% | 47% | 41% |  |
| OTAL:     | 57%   | 70%           | 87%      | 5       | 91%           |           |            | TOTAL:     | 4%  | 9%  | 28% | 52% |  |
|           |       |               |          |         |               |           |            |            |     |     |     |     |  |
|           |       |               |          |         |               |           |            |            |     |     |     |     |  |
|           |       |               | Studente | who hav | e met the     | nnale     |            |            |     |     |     |     |  |
|           |       |               |          |         |               | goals     |            |            |     |     |     |     |  |
|           |       |               | ■ E      | BL 🔲 Q1 | Q2 Q3         |           |            |            |     |     |     |     |  |
|           | 80% — |               |          |         |               |           |            |            |     |     |     |     |  |
|           |       |               |          |         |               |           |            |            |     |     |     |     |  |
|           |       |               |          |         |               |           |            |            |     |     |     |     |  |
|           | 60% — |               |          |         |               |           |            |            |     |     |     |     |  |
|           |       |               |          |         |               |           |            |            |     |     |     |     |  |
|           | 40% — |               |          |         |               |           |            |            |     |     |     |     |  |
|           | 40.0  |               |          |         |               |           |            |            |     |     |     |     |  |
|           |       |               |          |         |               |           |            |            |     |     |     |     |  |
|           | 20% — |               |          |         |               |           |            |            |     |     |     |     |  |
|           |       |               |          |         |               |           |            |            |     |     |     |     |  |
|           |       |               |          |         |               |           |            |            |     |     |     |     |  |
|           | 0% —  | Rote Counting | Identify | Explore | Label Letters | Phonology | Written    |            |     |     |     |     |  |
|           |       |               | Numbers  | Shapes  |               | 9)        | Expression |            |     |     |     |     |  |
|           |       |               |          |         |               |           |            |            |     |     |     |     |  |
|           |       |               |          |         |               |           |            |            |     |     |     |     |  |