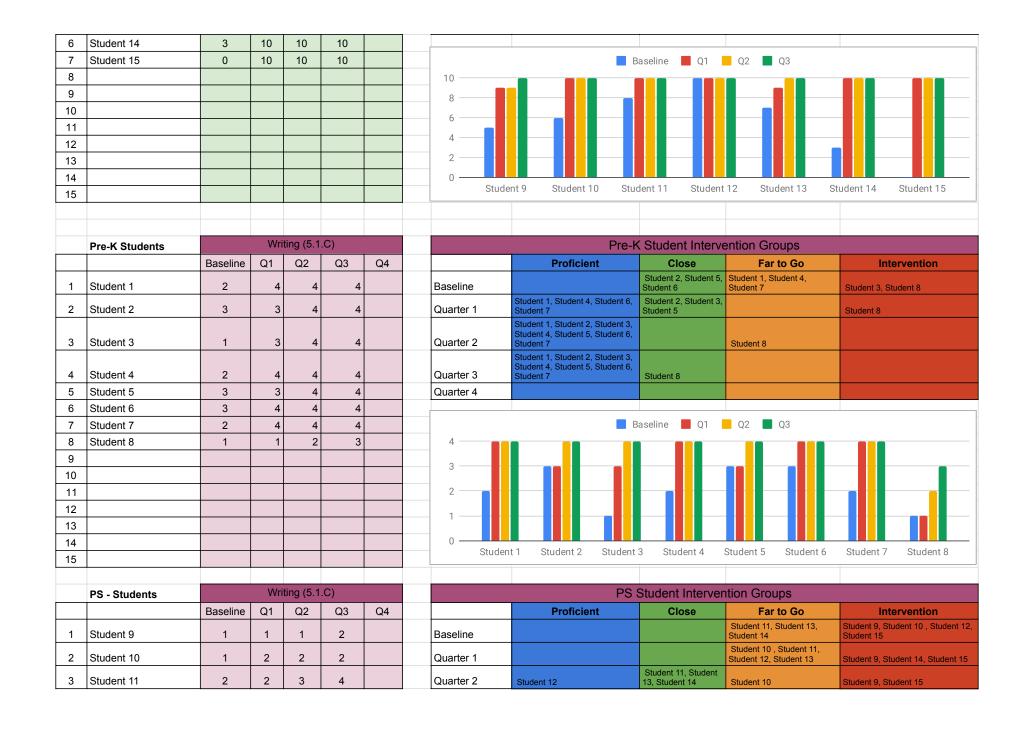

|                                                         | Teacher 1                                                        |                                 |                                       |                                        |                                  |    |                                                  |                                                                                                                                                                                                                                                                                                         |                           |                                                             |                     |
|---------------------------------------------------------|------------------------------------------------------------------|---------------------------------|---------------------------------------|----------------------------------------|----------------------------------|----|--------------------------------------------------|---------------------------------------------------------------------------------------------------------------------------------------------------------------------------------------------------------------------------------------------------------------------------------------------------------|---------------------------|-------------------------------------------------------------|---------------------|
|                                                         | Pre-K Students                                                   |                                 | Rote C                                | ounting                                | (1.1.B)                          |    |                                                  | Pre-k                                                                                                                                                                                                                                                                                                   | Student Interve           | ention Groups                                               |                     |
|                                                         |                                                                  | Baseline                        | Q1                                    | Q2                                     | Q3                               | Q4 |                                                  | Proficient                                                                                                                                                                                                                                                                                              | Close                     | Far to Go                                                   | Intervention        |
| 1                                                       | Student 1                                                        | 13                              | 14                                    | 14                                     | 39                               |    | Baseline                                         | Student 4, Student 6                                                                                                                                                                                                                                                                                    |                           | Student 1, Student 2,<br>Student 3, Student 5,<br>Student 8 | Student 7           |
| 2                                                       | Student 2                                                        | 13                              | 20                                    | 37                                     |                                  |    | Quarter 1                                        | Student 2, Student 3, Student 4, Student 5, Student 6, Student 8                                                                                                                                                                                                                                        | Student 7                 | Student 1                                                   |                     |
| 3                                                       | Student 3                                                        | 13                              | 34                                    | 59                                     | 59                               |    | Quarter 2                                        | Student 2, Student 3, Student 4,<br>Student 5, Student 6, Student 7,<br>Student 8                                                                                                                                                                                                                       |                           | Student 1                                                   |                     |
| 4                                                       | Student 4                                                        | 30                              | 30                                    | 39                                     | 39                               |    | Quarter 3                                        | Student 1, Student 3, Student 4,<br>Student 5, Student 6, Student 7,<br>Student 8                                                                                                                                                                                                                       |                           |                                                             |                     |
| 5                                                       | Student 5                                                        | 11                              | 29                                    | 29                                     | 39                               |    | Quarter 4                                        |                                                                                                                                                                                                                                                                                                         |                           |                                                             |                     |
| 6                                                       | Student 6                                                        | 48                              | 59                                    | 29                                     | 59                               |    |                                                  |                                                                                                                                                                                                                                                                                                         |                           |                                                             |                     |
| 7                                                       | Student 7                                                        | 8                               | 15                                    | 23                                     | 26                               |    |                                                  |                                                                                                                                                                                                                                                                                                         |                           |                                                             |                     |
| 8                                                       | Student 8                                                        | 10                              | 29                                    | 29                                     | 39                               |    | 60 —                                             |                                                                                                                                                                                                                                                                                                         |                           |                                                             |                     |
| 9                                                       |                                                                  |                                 |                                       |                                        |                                  |    |                                                  |                                                                                                                                                                                                                                                                                                         |                           |                                                             |                     |
| 10                                                      |                                                                  |                                 |                                       |                                        |                                  |    | 40 —                                             |                                                                                                                                                                                                                                                                                                         |                           |                                                             |                     |
|                                                         |                                                                  |                                 |                                       |                                        |                                  |    |                                                  |                                                                                                                                                                                                                                                                                                         |                           |                                                             | _                   |
| 11                                                      |                                                                  |                                 |                                       |                                        |                                  |    |                                                  |                                                                                                                                                                                                                                                                                                         |                           |                                                             |                     |
| 11<br>12                                                |                                                                  |                                 |                                       |                                        |                                  |    | 20 —                                             |                                                                                                                                                                                                                                                                                                         |                           |                                                             |                     |
|                                                         |                                                                  |                                 |                                       |                                        |                                  |    | 20                                               |                                                                                                                                                                                                                                                                                                         |                           | .11 111                                                     |                     |
| 12                                                      |                                                                  |                                 |                                       |                                        |                                  |    | 0                                                | ant 1 Chidant 2 Chidant                                                                                                                                                                                                                                                                                 | 2 Student A               | Student F. Student 6                                        | Student 7 Student 0 |
| 12<br>13                                                |                                                                  |                                 |                                       |                                        |                                  |    | 0 Stude                                          | ent 1 Student 2 Student                                                                                                                                                                                                                                                                                 | :3 Student 4              | Student 5 Student 6                                         | Student 7 Student 8 |
| 12<br>13<br>14                                          |                                                                  |                                 |                                       |                                        |                                  |    | 0                                                |                                                                                                                                                                                                                                                                                                         |                           |                                                             | Student 7 Student 8 |
| 12<br>13<br>14                                          | PS - Students                                                    |                                 |                                       | ounting (                              |                                  |    | 0                                                | PS                                                                                                                                                                                                                                                                                                      | Student Interver          | ntion Groups                                                | Student 7 Student 8 |
| 12<br>13<br>14                                          | PS - Students                                                    | Baseline                        | Rote C                                | ounting (Q2                            | (1.1.B)<br>Q3                    | Q4 | 0                                                | PS S                                                                                                                                                                                                                                                                                                    |                           |                                                             | Student 7 Student 8 |
| 12<br>13<br>14                                          | PS - Students Student 9                                          |                                 |                                       |                                        |                                  | Q4 | 0                                                | PS                                                                                                                                                                                                                                                                                                      | Student Interver          | ntion Groups                                                |                     |
| 12<br>13<br>14<br>15                                    |                                                                  | Baseline                        | Q1                                    | Q2                                     | Q3                               | Q4 | 0 Stude                                          | Proficient Student 10 , Student 11,                                                                                                                                                                                                                                                                     | Student Interver          | rtion Groups Far to Go Student 15                           | Intervention        |
| 12<br>13<br>14<br>15                                    | Student 9                                                        | Baseline<br>3                   | Q1<br>8                               | Q2<br>13                               | Q3<br>14                         | Q4 | 0 Stude                                          | Proficient Student 10 , Student 11, Student 12, Student 13 Student 10 , Student 11, Student 12, Student 13, Student                                                                                                                                                                                     | Student Interver<br>Close | rtion Groups Far to Go Student 15                           | Intervention        |
| 12<br>13<br>14<br>15<br>1<br>1                          | Student 9 Student 10                                             | Baseline<br>3                   | Q1<br>8<br>14                         | Q2<br>13                               | Q3<br>14<br>14                   | Q4 | Baseline Quarter 1                               | Proficient  Student 10 , Student 11, Student 12, Student 13  Student 10 , Student 11, Student 12, Student 13, Student 14  Student 9, Student 10 , Student 11, Student 12, Student 13,                                                                                                                   | Student Interver<br>Close | rtion Groups Far to Go Student 15                           | Intervention        |
| 12<br>13<br>14<br>15<br>1<br>2                          | Student 9 Student 10 Student 11                                  | 3 10 12                         | Q1<br>8<br>14<br>30                   | Q2<br>13<br>14<br>39                   | Q3<br>14<br>14<br>39             | Q4 | Baseline  Quarter 1  Quarter 2                   | PS S  Proficient  Student 10 , Student 11, Student 12, Student 13  Student 10 , Student 11, Student 12, Student 13, Student 14  Student 9, Student 10 , Student 11, Student 12, Student 13, Student 14, Student 15  Student 9, Student 10 , Student 11, Student 12, Student 11, Student 12, Student 13, | Student Interver<br>Close | rtion Groups Far to Go Student 15                           | Intervention        |
| 12<br>13<br>14<br>15<br>1<br>2<br>3                     | Student 9 Student 10 Student 11 Student 12                       | 3 10 12 10                      | Q1<br>8<br>14<br>30                   | Q2<br>13<br>14<br>39<br>26             | Q3<br>14<br>14<br>39<br>49       | Q4 | Baseline Quarter 1 Quarter 2 Quarter 3           | PS S  Proficient  Student 10 , Student 11, Student 12, Student 13  Student 10 , Student 11, Student 12, Student 13, Student 14  Student 9, Student 10 , Student 11, Student 12, Student 13, Student 14, Student 15  Student 9, Student 10 , Student 11, Student 12, Student 11, Student 12, Student 13, | Student Interver<br>Close | rtion Groups Far to Go Student 15                           | Intervention        |
| 12<br>13<br>14<br>15<br>1<br>2<br>3<br>4<br>5           | Student 9  Student 10  Student 11  Student 12  Student 13        | Baseline  3  10  12  10  10  10 | Q1<br>8<br>14<br>30<br>12<br>14       | Q2<br>13<br>14<br>39<br>26<br>18       | Q3<br>14<br>14<br>39<br>49<br>29 | Q4 | Baseline Quarter 1 Quarter 2 Quarter 3           | PS S  Proficient  Student 10 , Student 11, Student 12, Student 13  Student 10 , Student 11, Student 12, Student 13, Student 14  Student 9, Student 10 , Student 11, Student 12, Student 13, Student 14, Student 15  Student 9, Student 10 , Student 11, Student 12, Student 11, Student 12, Student 13, | Student Interver<br>Close | rtion Groups Far to Go Student 15                           | Intervention        |
| 12<br>13<br>14<br>15<br>1<br>2<br>3<br>4<br>5<br>6      | Student 9 Student 10 Student 11 Student 12 Student 13 Student 14 | 3 10 12 10 10 4                 | Q1<br>8<br>14<br>30<br>12<br>14<br>13 | Q2<br>13<br>14<br>39<br>26<br>18<br>13 | Q3 14 14 39 49 29                | Q4 | Baseline Quarter 1 Quarter 2 Quarter 3           | PS S  Proficient  Student 10 , Student 11, Student 12, Student 13  Student 10 , Student 11, Student 12, Student 13, Student 14  Student 9, Student 10 , Student 11, Student 12, Student 13, Student 14, Student 15  Student 9, Student 10 , Student 11, Student 12, Student 11, Student 12, Student 13, | Student Interver<br>Close | rtion Groups Far to Go Student 15                           | Intervention        |
| 12<br>13<br>14<br>15<br>1<br>2<br>3<br>4<br>5<br>6<br>7 | Student 9 Student 10 Student 11 Student 12 Student 13 Student 14 | 3 10 12 10 10 4                 | Q1<br>8<br>14<br>30<br>12<br>14<br>13 | Q2<br>13<br>14<br>39<br>26<br>18<br>13 | Q3 14 14 39 49 29                | Q4 | Baseline Quarter 1 Quarter 2 Quarter 3 Quarter 4 | PS S  Proficient  Student 10 , Student 11, Student 12, Student 13  Student 10 , Student 11, Student 12, Student 13, Student 14  Student 9, Student 10 , Student 11, Student 12, Student 13, Student 14, Student 15  Student 9, Student 10 , Student 11, Student 12, Student 11, Student 12, Student 13, | Student Interver<br>Close | rtion Groups Far to Go Student 15                           | Intervention        |