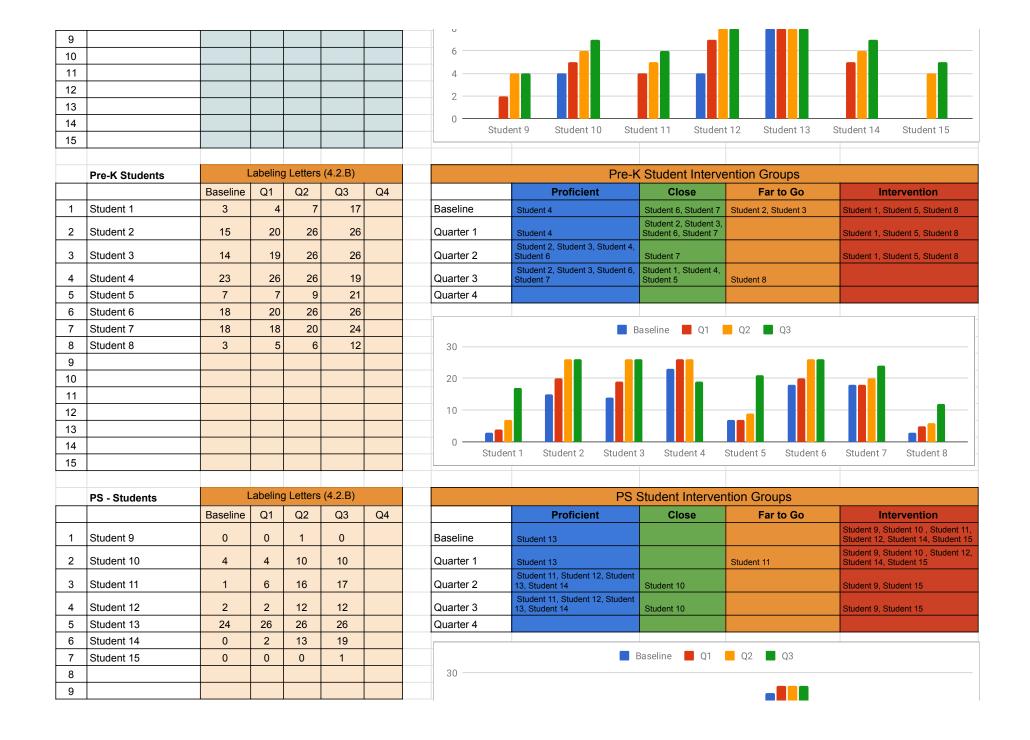

| Percentage o | of students wi | no have met th | e goal:       |      |    |            |     |            |                |      |    |
|--------------|----------------|----------------|---------------|------|----|------------|-----|------------|----------------|------|----|
| o.com.u.go   |                |                |               |      |    |            |     |            |                |      |    |
|              |                | Rote Coun      | ting (1.1.B)  |      |    |            |     | Labeling L | etters (4.2.B) |      |    |
|              | BL             | Q1             | Q2            | Q3   | Q4 |            | BL  | Q1         | Q2             | Q3   | Q4 |
| eacher 1     | 41%            | 73%            | 94%           | 100% |    | Teacher 1  | 13% | 13%        | 54%            | 54%  |    |
| eacher 2     | 43%            | 63%            | 81%           | 81%  |    | Teacher 2  | 39% | 39%        | 49%            | 65%  |    |
| eacher 3     | 53%            | 71%            | 87%           | 92%  |    | Teacher 3  | 45% | 45%        | 63%            | 92%  |    |
| eacher 4     | 43%            | 58%            | 88%           | 96%  |    | Teacher 4  | 52% | 55%        | 72%            | 83%  |    |
| eacher 5     | 0%             | 25%            | 0%            | 50%  |    | Teacher 5  | 75% | 75%        | 100%           | 100% |    |
| eacher 6     | 32%            | 68%            | 86%           | 96%  |    | Teacher 6  | 25% | 43%        | 86%            | 86%  |    |
| eacher 7     | 46%            | 71%            | 87%           | 85%  |    | Teacher 7  | 31% | 36%        | 39%            | 42%  |    |
| eacher 8     | 28%            | 60%            | 72%           | 81%  |    | Teacher 8  | 15% | 35%        | 52%            | 69%  |    |
| eacher 9     | 61%            | 73%            | 84%           | 69%  |    | Teacher 9  | 26% | 31%        | 59%            | 70%  |    |
| eacher 10    | 52%            | 77%            | 93%           | 92%  |    | Teacher 10 | 27% | 33%        | 59%            | 83%  |    |
| Teacher 11   | 39%            | 56%            | 83%           | 90%  |    | Teacher 11 | 36% | 38%        | 72%            | 76%  |    |
| TOTAL:       | 40%            | 63%            | 78%           | 85%  |    | TOTAL:     | 35% | 40%        | 64%            | 74%  |    |
|              |                |                |               |      |    |            |     |            |                |      |    |
|              |                |                |               |      |    |            |     |            |                |      |    |
|              |                | Identifies Nu  | mbers (1.4.B) |      |    |            |     | Phonolo    | ogy (4.3.B)    |      |    |
|              | BL             | Q1             | Q2            | Q3   | Q4 |            | BL  | Q1         | Q2             | Q3   | Q4 |
| eacher 1     | 13%            | 27%            | 61%           | 57%  |    | Teacher 1  | 21% | 63%        | 75%            | 100% |    |
| eacher 2     | 43%            | 49%            | 49%           | 77%  |    | Teacher 2  | 6%  | 39%        | 68%            | 65%  |    |
| eacher 3     | 49%            | 49%            | 73%           | 96%  |    | Teacher 3  | 35% | 57%        | 78%            | 85%  |    |
| eacher 4     | 40%            | 51%            | 73%           | 91%  |    | Teacher 4  | 26% | 63%        | 88%            | 95%  |    |
| eacher 5     |                |                |               |      |    | Teacher 5  |     |            |                |      |    |
| eacher 6     | 36%            | 39%            | 71%           | 96%  |    | Teacher 6  | 32% | 54%        | 61%            | 88%  |    |
| eacher 7     | 23%            | 36%            | 46%           | 79%  |    | Teacher 7  | 23% | 36%        | 33%            | 65%  |    |
| eacher 8     | 28%            | 35%            | 68%           | 71%  |    | Teacher 8  | 15% | 54%        | 67%            | 73%  |    |
| eacher 9     | 58%            | 79%            | 71%           | 69%  |    | Teacher 9  | 20% | 36%        | 65%            | 56%  |    |
| eacher 10    | 52%            | 63%            | 78%           | 79%  |    | Teacher 10 | 29% | 52%        | 63%            | 71%  |    |
| Teacher 11   | 46%            | 48%            | 81%           | 96%  |    | Teacher 11 | 38% | 72%        | 83%            | 78%  |    |
| TOTAL:       | 39%            | 48%            | 67%           | 81%  |    | TOTAL:     | 24% | 52%        | 68%            | 78%  |    |
|              |                |                |               |      |    |            |     |            |                |      |    |
|              |                |                |               |      |    |            |     |            |                |      |    |
|              |                | Explores S     | hapes (2.2)   |      |    |            |     | Writin     | g (5.1.C)      |      |    |
|              | BL             | Q1             | Q2            | Q3   | Q4 |            | BL  | Q1         | Q2             | Q3   | Q4 |
| eacher 1     | 53%            | 67%            | 88%           | 94%  |    | Teacher 1  | 0%  | 25%        | 51%            | 72%  |    |
| eacher 2     | 45%            | 53%            | 71%           | 73%  |    | Teacher 2  | 0%  | 0%         | 61%            | 71%  |    |
| eacher 3     | 88%            | 92%            | 96%           | 100% |    | Teacher 3  | 0%  | 0%         | 13%            | 40%  |    |
| eacher 4     | 69%            | 77%            | 92%           | 95%  |    | Teacher 4  | 4%  | 4%         | 15%            | 29%  |    |
| eacher 5     | 50%            | 100%           | 100%          | 100% |    | Teacher 5  |     |            |                |      |    |
| eacher 6     | 43%            | 64%            | 93%           | 93%  |    | Teacher 6  | 0%  | 4%         | 18%            | 54%  |    |
| eacher 7     | 38%            | 64%            | 74%           | 78%  |    | Teacher 7  | 0%  | 0%         | 0%             | 13%  |    |
| eacher 8     | 33%            | 47%            | 83%           | 88%  |    | Teacher 8  | 20% | 35%        | 37%            | 64%  |    |