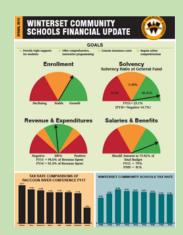

#### **Financial Stability**

- ✓ General Obligation Bond \$19.95 million
- ✓ Re-instated Physical Plant & Equipment Levy
- ✓ Increased Debt Service \$600,000+ interest savings
- ✓ Decrease in taxes (\$3.24) since 2011
- ✓ Decision-making based on growth predictions